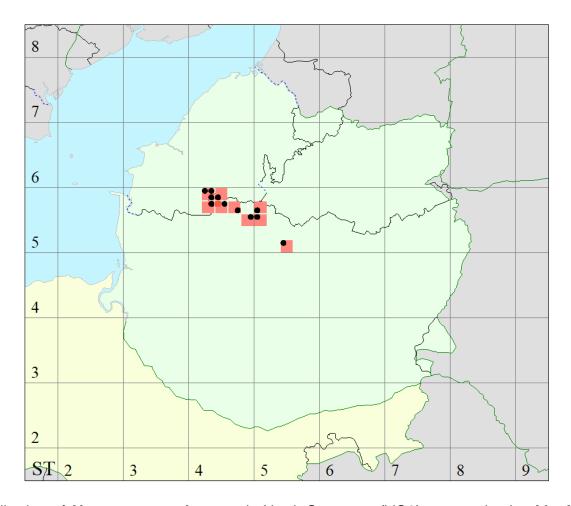

## Noccaea caerulescens (J. & C. Presl) F.K. Mey Alpine Penny-cress

Native

GB & England: Least Concern

**GB** Scarce

VC5 Absent; VC6 Scarce

A glabrous rosette-forming perennial found in bare stony places or grassland, mostly on the metalliferous soils and spoil of former lead- or zinc-mining areas, although occasionally on non-metalliferous limestone outcrops and scree. In Somerset, always associated with former lead or calamine (zinc) workings and restricted to a discreet area of the Mendips. First recorded on Mendip in 1875 by C.E. Broome, it is still to be found at most of the locations mentioned by Murray (1896) and White (1912), although there are no recent records immediately around Sidcot. There are large populations easily visible at Priddy Mineries and at Blackmoor Nature Reserve near Charterhouse: at both sites many plants can be seen on piles of glassy black slag which resulted from Victorian re-smelting of lead mining waste. Murray (1896) observed that "It is fond of growing on the top of anthills, probably because of their greater dryness. It also affects the sides of the shallow calamine pits; where, being sheltered, it grows much more luxuriantly." Away from piles of slag, these are still the habitats where it is most likely to occur. Interestingly, neither Murray nor White (1912) mentioned piles of slag as a habitat, perhaps because at that time the deposits of slag were still unsuitable for colonisation. Indeed, Priddy Mineries was still an active site of industry until 1908; the first record of *Noccaea caerulescens* from that site is a specimen in **BM** collected by N. Wycherley in 1957. This species has a disjunct distribution, with sites also in west and north Wales, the Peak District, northern England and a few in Scotland. In Somerset it is at its most southerly location in Britain, 200km south of the next nearest population in England.