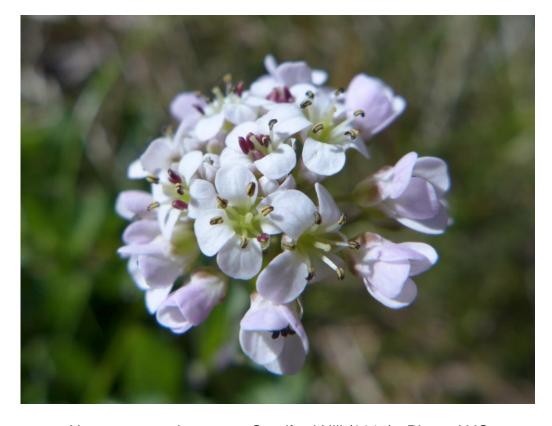

## Noccaea caerulescens (J. & C. Presl) F.K. Mey Alpine Penny-cress

Native

GB & England: Least Concern

**GB** Scarce

VC5 Absent; VC6 Scarce

A glabrous rosette-forming perennial found in bare stony places or grassland, mostly on the metalliferous soils and spoil of former lead- or zinc-mining areas, although occasionally on non-metalliferous limestone outcrops and scree. In Somerset, always associated with former lead or calamine (zinc) workings and restricted to a discreet area of the Mendips. First recorded on Mendip in 1875 by C.E. Broome, it is still to be found at most of the locations mentioned by Murray (1896) and White (1912), although there are no recent records immediately around Sidcot. There are large populations easily visible at Priddy Mineries and at Blackmoor Nature Reserve near Charterhouse: at both sites many plants can be seen on piles of glassy black slag which resulted from Victorian re-smelting of lead mining waste. Murray (1896) observed that "It is fond of growing on the top of anthills, probably because of their greater dryness. It also affects the sides of the shallow calamine pits; where, being sheltered, it grows much more luxuriantly." Away from piles of slag, these are still the habitats where it is most likely to occur. Interestingly, neither Murray nor White (1912) mentioned piles of slag as a habitat, perhaps because at that time the deposits of slag were still unsuitable for colonisation. Indeed, Priddy Mineries was still an active site of industry until 1908; the first record of *Noccaea caerulescens* from that site is a specimen in **BM** collected by N. Wycherley in 1957. This species has a disjunct distribution, with sites also in west and north Wales, the Peak District, northern England and a few in Scotland. In Somerset it is at its most southerly location in Britain, 200km south of the next nearest population in England.