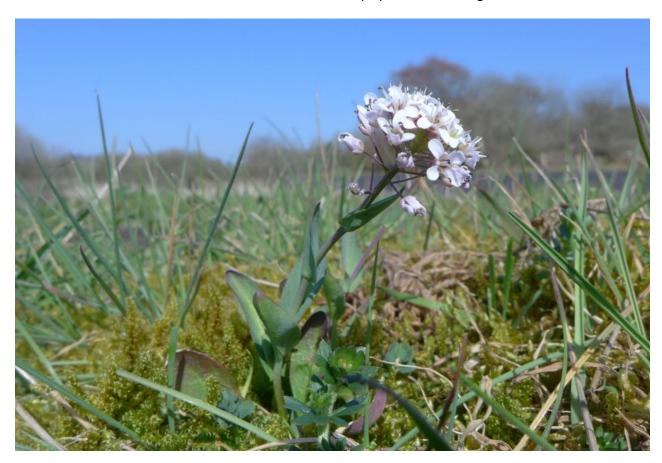

## Noccaea caerulescens (J. & C. Presl) F.K. Mey Alpine Penny-cress

Native

GB & England: Least Concern

**GB** Scarce

VC5 Absent; VC6 Scarce

A glabrous rosette-forming perennial found in bare stony places or grassland, mostly on the metalliferous soils and spoil of former lead- or zinc-mining areas, although occasionally on non-metalliferous limestone outcrops and scree. In Somerset, always associated with former lead or calamine (zinc) workings and restricted to a discreet area of the Mendips. First recorded on Mendip in 1875 by C.E. Broome, it is still to be found at most of the locations mentioned by Murray (1896) and White (1912), although there are no recent records immediately around Sidcot. There are large populations easily visible at Priddy Mineries and at Blackmoor Nature Reserve near Charterhouse: at both sites many plants can be seen on piles of glassy black slag which resulted from Victorian re-smelting of lead mining waste. Murray (1896) observed that "It is fond of growing on the top of anthills, probably because of their greater dryness. It also affects the sides of the shallow calamine pits; where, being sheltered, it grows much more luxuriantly." Away from piles of slag, these are still the habitats where it is most likely to occur. Interestingly, neither Murray nor White (1912) mentioned piles of slag as a habitat, perhaps because at that time the deposits of slag were still unsuitable for colonisation. Indeed, Priddy Mineries was still an active site of industry until 1908; the first record of *Noccaea caerulescens* from that site is a specimen in **BM** collected by N. Wycherley in 1957. This species has a disjunct distribution, with sites also in west and north Wales, the Peak District, northern England and a few in Scotland. In Somerset it is at its most southerly location in Britain, 200km south of the next nearest population in England.

Noccaea caerulescens at Blackmoor Nature Reserve (2019). Photo: HJC